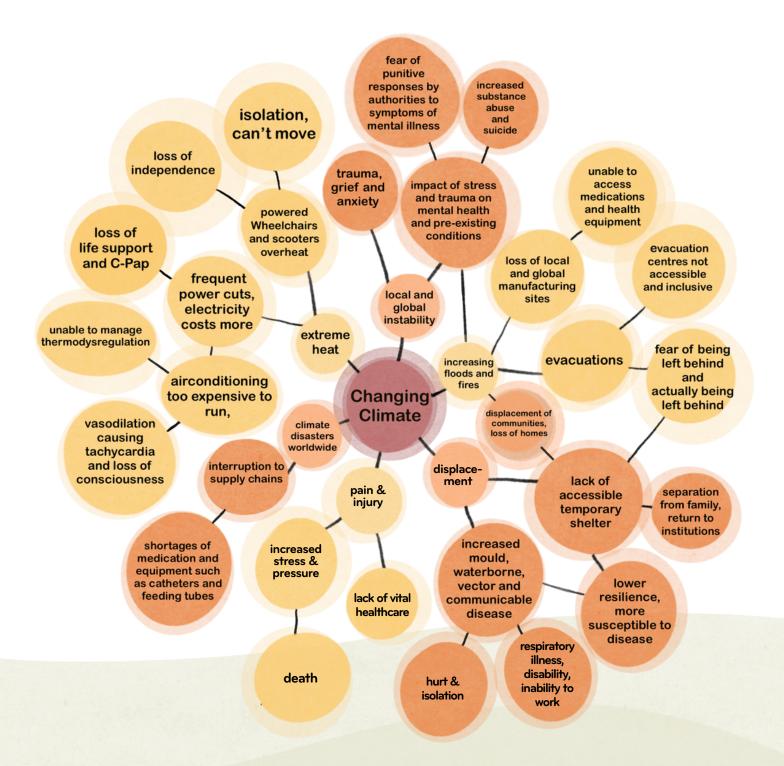

## **DISABILITY. CHRONIC ILLNESSES AND CLIMATE**

Exploring the consequences of climate change, the consequences of those consequences, and the impacts on our health

This document is part of broader body of work and came from series of discussions and conversations that have taken place online and in person, using mouth words, pictures, text and stories. This work isn't complete and is ongoing, it is a summary of some of our shared stories and ideas. Yarned and created during 2023 and 2024 with community members and members of CJU with direct lived experience of disability, poverty and chronic illness.